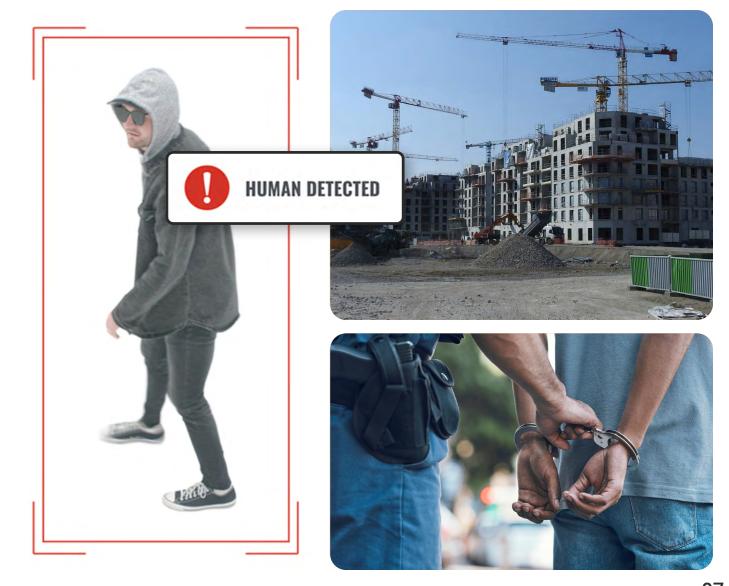

# VIDEO ALARM MONITORING

Traditional alarm monitoring systems rely on sensors placed around a property to establish secure zones. When these sensors detect movement or changes, they trigger an alarm that notifies the monitoring center. However, this system has a critical limitation: the monitoring center receives no visual context regarding the alarm's cause, leading to over 95% of these alerts being false alarms. This lack of visual information significantly hampers the effectiveness of traditional systems in deterring criminal activity.

Video Alarm Monitoring enhances this approach by integrating on-site cameras with the existing alarm system framework. This allows monitoring center agents to immediately access live footage whenever an alarm is triggered, providing them with clear visual evidence of what caused the disturbance. With Video Alarm Monitoring, you gain an enhanced sense of security, knowing that a monitoring center can not only receive alerts but also visually verify and assess the situation in real time.