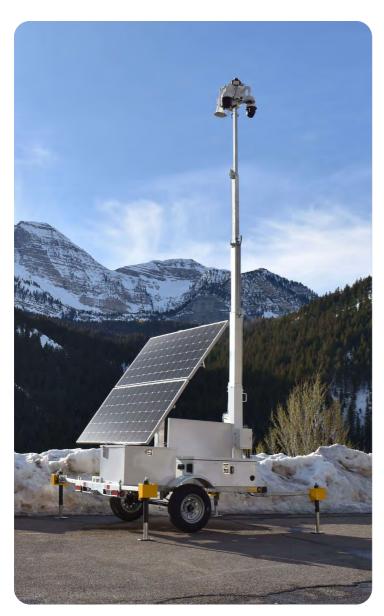

DETER THEFT OR DAMAGE

DE-ESCALATE TRESPASSING

SAFELY REDUCE LOITERING

AUGMENT GUARD SERVICES

FUTURE-PROOF SECURITY

Mobile Surveillance Units (MSUs) have also revolutionized asset protection, merging unparalleled mobility with remarkable efficiency. These state-of-the-art solutions combine the latest in security technology with the convenience, agility, and rapid deployment capabilities needed to ensure comprehensive protection. Designed to operate seamlessly even in the most remote locations, these units are not just mobile; they're powered by solar energy. This eco-friendly feature guarantees maximum performance in both urban and rural settings, ensuring your property remains safeguarded under all circumstances.