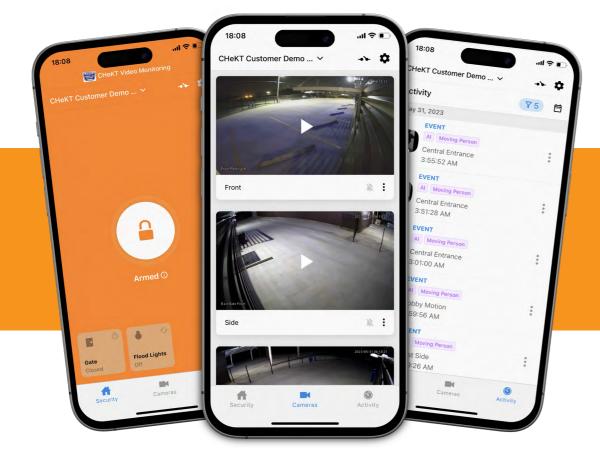

Moreover, our mobile app empower you to remotely access, view, and playback video feeds directly from your surveillance system on your smartphone and tablet. This ensures you're always informed of significant activities on your property, not just in emergency situations. Customize your experience with tailored text, push notifications, and email alerts to stay connected and proactive about your property's security, wherever you are.