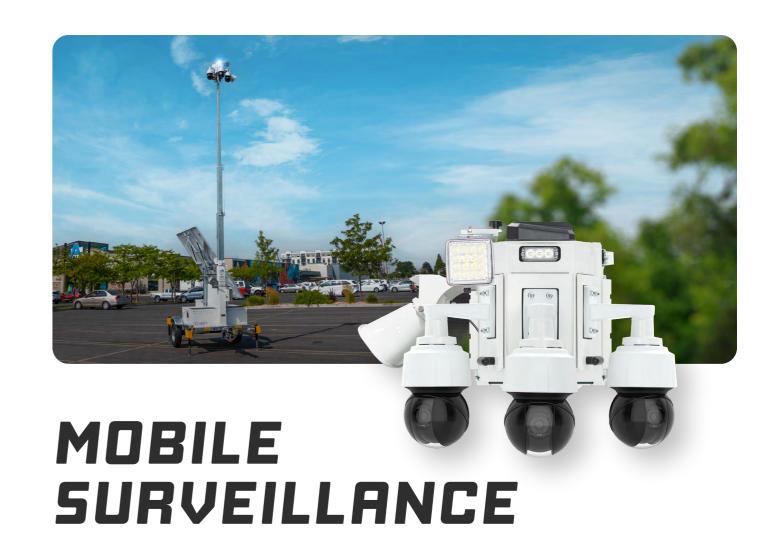

DETER THEFT OR DAMAGE

DE-ESCALATE TRESPASSING

SAFELY REDUCE LOITERING

AUGMENT GUARD SERVICES

FUTURE-PROOF SECURITY

Mobile Surveillance Units (MSUs) have also revolutionized asset protection, merging unparalleled mobility with remarkable efficiency. These state-of-the-art solutions combine the latest in security technology with the convenience, agility, and rapid deployment capabilities needed to ensure comprehensive protection. Designed to operate seamlessly even in the most remote locations, these units are not just mobile; they're powered by solar energy. This eco-friendly feature guarantees maximum performance in both urban and rural settings, ensuring your property remains safeguarded under all circumstances.