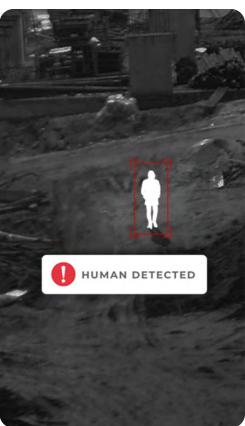

# VIDEO ALARM MONITORING

Traditional alarm monitoring systems rely on sensors placed around a property to establish secure zones. When these sensors detect movement or changes, they trigger an alarm that notifies the monitoring center. However, this system has a critical limitation: the monitoring center receives no visual context regarding the alarm's cause, leading to over 95% of these alerts being false alarms. This lack of visual information significantly hampers the effectiveness of traditional systems in deterring criminal activity.

Video Alarm Monitoring enhances this approach by integrating on-site cameras with the existing alarm system framework. This allows monitoring center agents to immediately access live footage whenever an alarm is triggered, providing them with clear visual evidence of what caused the disturbance. With Video Alarm Monitoring, you gain an enhanced sense of security, knowing that a monitoring center can not only receive alerts but also visually verify and assess the situation in real time.