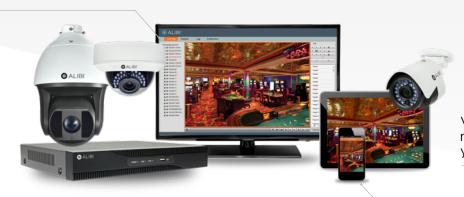

## High Definition Video Surveillance

- 24/7 monitoring of all critical areas in your operation
- Ensure perimeter security, control facility access, and detect unauthorized persons
- ▶ Deter break-ins, theft, and vandalism

## POWERFUL VIDEO ANALYTICS

- Region entry/exit
- Line crossing
- Object removed

View live & recorded video from your smart phone

Call Today for a FREE Security Needs Analysis!